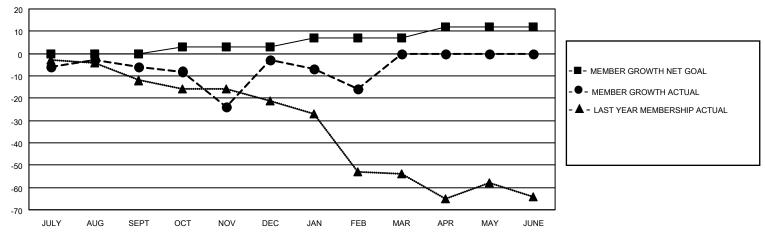

### GOALS AND ACTUAL MEMBERS CUMULATIVE

| DROPPED CLUBS: 0 |         | 12 CLUBS OF 36 ADDED 1 OR<br>MORE NEW MEMBERS | GENDER DISTRIBUTION                |              |  |
|------------------|---------|-----------------------------------------------|------------------------------------|--------------|--|
|                  |         | WORL NEW WEWDERO                              | MALE                               | 459 (67.20%) |  |
|                  |         |                                               | FEMALE 224 (32.80%)                |              |  |
| DROPPED MEMBERS  |         |                                               | NON BINARY                         | 0 (0.00%)    |  |
|                  |         |                                               | PREFER NOT TO ANSWER 0 (0.00%)     |              |  |
| DECEASED         | 5       |                                               |                                    | ,            |  |
| CLUB CANCELLED   | 0       | CLICK HERE FOR CUMULATIVE                     | TOTAL FAMILY UNIT MEMBERS          | 95           |  |
| OTHER            | 68      | MEMBERSHIP DATA                               |                                    |              |  |
| TOTAL            | OTAL 73 |                                               | FAMILY MEMBERS PAYING HALF DUES 48 |              |  |
|                  |         |                                               |                                    |              |  |